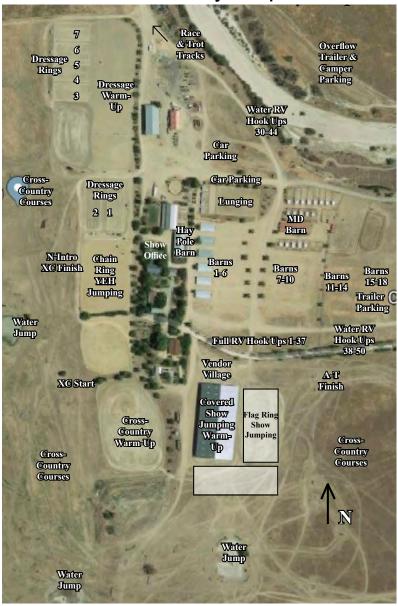

#### CROSS-COUNTRY - Valerie Pride

Novice 8:20-10:55 Beg. Novice 11:40-1:20 Introductory 2:05-2:35

**Facility Map** 

www.TwinRiversHorsePark.com