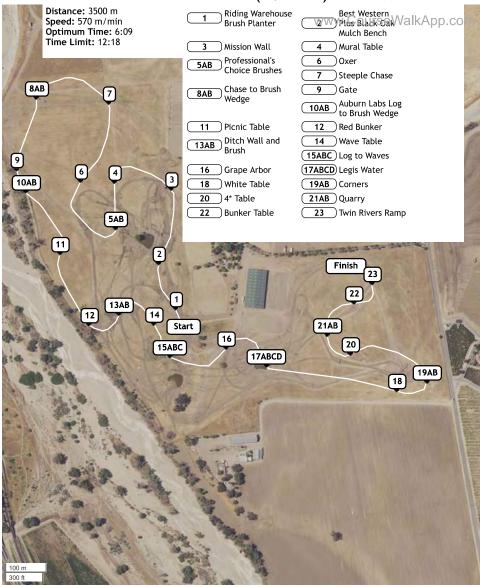

#### CROSS-COUNTRY - Valerie Pride

Novice 8:20-10:55 Beg. Novice 11:40-1:20 Introductory 2:05-2:35

**Facility Map** 

www.TwinRiversHorsePark.com