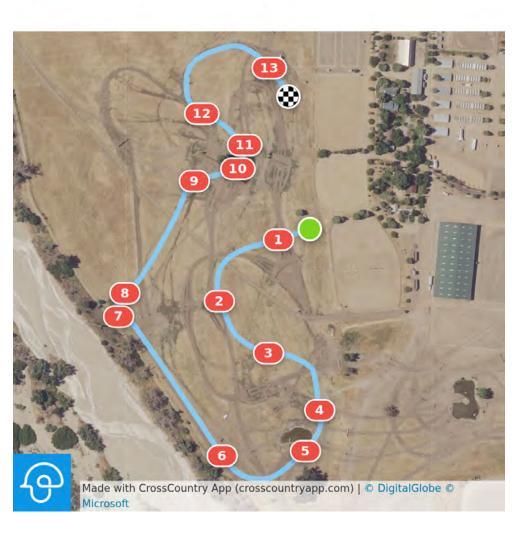

#### Twin Rivers Summer Horse Trials 2022 **Preliminary**

White Number on Green Square

1 Riding Warehouse Planter

2 Best Western Black Oak Mulch Bench 3 Mural Table

**4AB** Mission Walls

5 Log

6AB Brush, Brush 7 Open Oxer 8AB Auburn Labs Log

on Mound, Thong

9 Trakehner

10ABC Flower Log. Ditch, Blue Chevron Efforts: 25

Distance: 2520 m

Opt. Time: 4m 50s Time Limit: 9m 40s

Speed: 520 m/min

11 Blue Wave Table

12 BoatHouse

13 Arbor Table 14AB LEGIS Drop, Twin

Rivers Log

15 Slab Bunker

16AB Log Hogsback, Log Rail

17 Red Open Bunker 18 Twin Rivers Ramps

8AB 10ABC **16AB** 