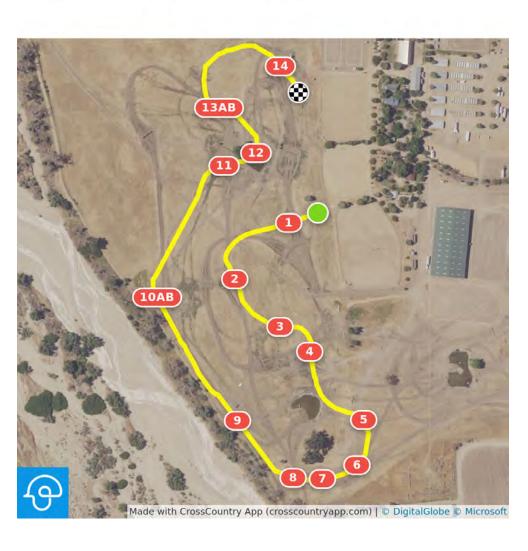

#### Twin Rivers Summer Horse Trials 2022 (ID: 28160) - Advanced

#### **Twin Rivers Summer** Horse Trials 2022 Intermediate

White Number of Red Square

1 Riding Warehouse Planter

2 Best Western Black Oak Mulch Bench

3 Mural Table

**4AB** Mission Walls

5 Big Brush

6 Quarter Roll

7 Gate

8AB Log, Corner

9 Open Oxer

10ABC Auburn Labs Log on Mound, Hut,

Hut

Efforts: 28

Distance: 2935 m

Opt. Time: 5m 20s Time Limit: 10m 40s

Speed: 550 m/min

11 Trakehner

12 Weldon's Wall

13ABC Log, Wave,

Wave

14 Arbor Table

15ABC LEGIS Log Drop,

Log, Fat Log

16 Slab Bunker

17AB Mim Rail, Thong

18 Open Sided Bunker

19 Twin Rivers Ramps