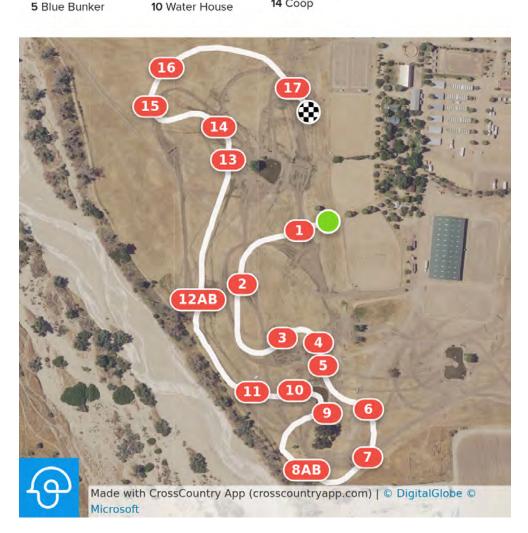

#### Twin Rivers Summer Horse Trials 2022 Novice

Black Number on White Square

1 Rail Box

6 Gate 7 Cabin

3 Log on Mound

4 Water

2 Log

5 Blue Bunker

8AB Brush, Brush 9 Water

Efforts: 19

11 Weldon's Wall 12AB The Leap,

Distance: 1850 m

Speed: 400 m/min

Rolltop 13 Trakehner

14 Coop

Opt. Time: 4m 38s Time Limit: 9m 16s Minimum: 4m 7s

> 15 Green Table 16 Red Country

17 Coop