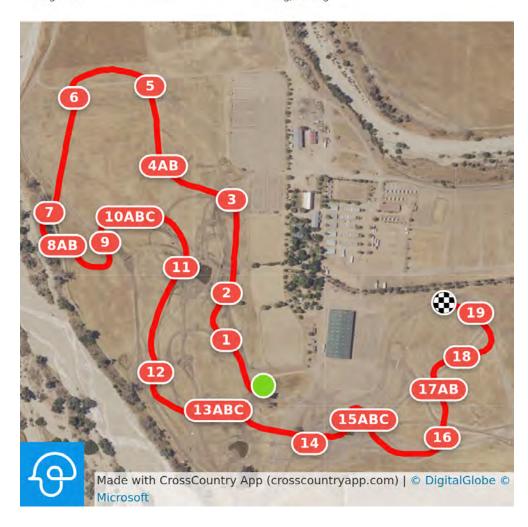

7 Gate

8AB Log, Corner

9 Open Oxer

10ABC Auburn Labs Log on Mound, Hut,

Hut

Efforts: 28

Distance: 2935 m

Opt. Time: 5m 20s Time Limit: 10m 40s

Speed: 550 m/min

11 Trakehner

12 Weldon's Wall

13ABC Log, Wave,

Wave

14 Arbor Table

15ABC LEGIS Log Drop,

Log, Fat Log

16 Slab Bunker

17AB Mim Rail, Thong

18 Open Sided Bunker

19 Twin Rivers Ramps