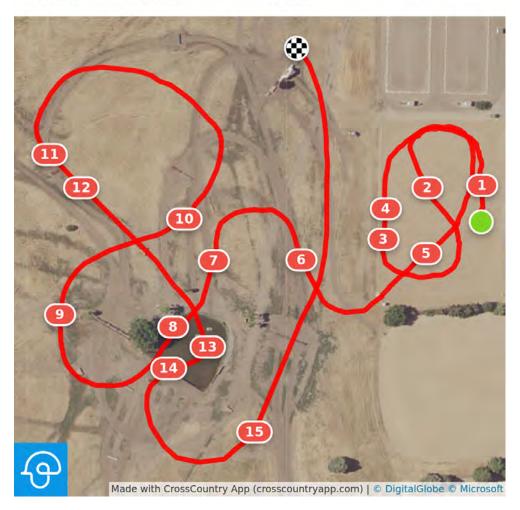

#### Twin Rivers Summer Horse Trials 2022 Training

White Number on Black Square

1 Rail Box 2 Two Step

3 Ramped Table 4 Mission Wall

5 Brush

6AB U-Log

7 Picnic Table

8 Bunker 9 Gate

10ABC Rolltop, Ditch,

Blue Chevron

Efforts: 24

Distance: 2460 m

Opt. Time: 5m 28s Time Limit: 10m 56s

Speed: 450 m/min Minimum: 4m 43s

11 Open Sided Bunker

12AB Boathouse, Water House

13 Grapevine Coop

14AB LEGIS Snake Log, Drop H2O

15 4x6 Table

16AB Ringo Roll, U-

17 Brush

18 Slab Ramp