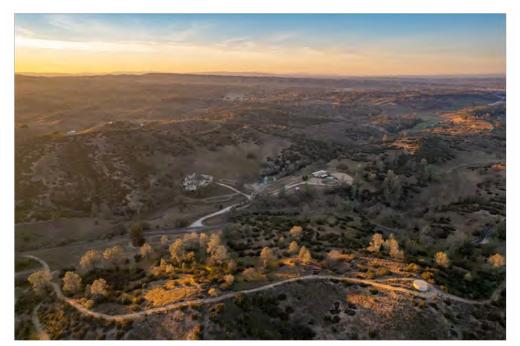

This 46 +/- acre rolling parcel is home to 'Thunderhead Ranch' in the rural community of Creston. Perched on a hilltop and nestled among beautiful oak-studded acres lies this magnificent equestrian ranch and private retreat designed in the traditional California Ranch Vaguero style. The property's gated and paved road takes you along rolling hills of indigenous oaks and digger pines surrounded by abundant wildlife, native vegetation, lakes with natural waterways as you gain elevation and opens onto a true piece of authentic California. Situated on a knoll, the property backs up to large ranches and hundreds of acres of open range with views abound in all directions.

This private ranch is designed for training and conditioning event horses on all terrains and hazards including the shallow end of the lake perfect for multiple jumps. As a silent retreat in the middle of nature, the town of Creston is just 3 miles down the road with conveniences of the country market, post office, steakhouse, saloon, school, church and western store. The public library and annual Creston rodeo are places of gatherings for all ages.

More information, photos, and video available at LisaJLewis.com

Lisa J Lewis - #01492410 - REALTOR - 805-423-0359 text/call Re/Max Parkisde Real Estate - 711 12th Street, Paso Robles CA 93446