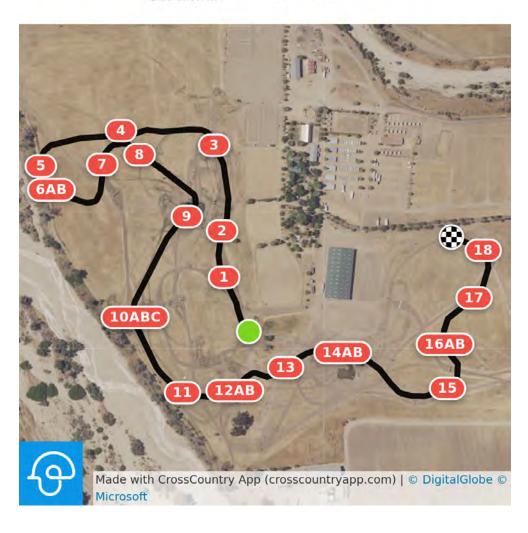

#### Twin Rivers Summer Horse Trials 2022 **Preliminary**

White Number on Green Square

1 Riding Warehouse Planter

2 Best Western Black Oak Mulch Bench 3 Mural Table

**4AB** Mission Walls

5 Log

6AB Brush, Brush 7 Open Oxer 8AB Auburn Labs Log

on Mound, Thong

9 Trakehner

10ABC Flower Log. Ditch, Blue Chevron Efforts: 25

Distance: 2520 m

Opt. Time: 4m 50s Time Limit: 9m 40s

Speed: 520 m/min

11 Blue Wave Table

12 BoatHouse

13 Arbor Table 14AB LEGIS Drop, Twin

Rivers Log

15 Slab Bunker

16AB Log Hogsback, Log Rail

17 Red Open Bunker 18 Twin Rivers Ramps

8AB 10ABC **16AB** 