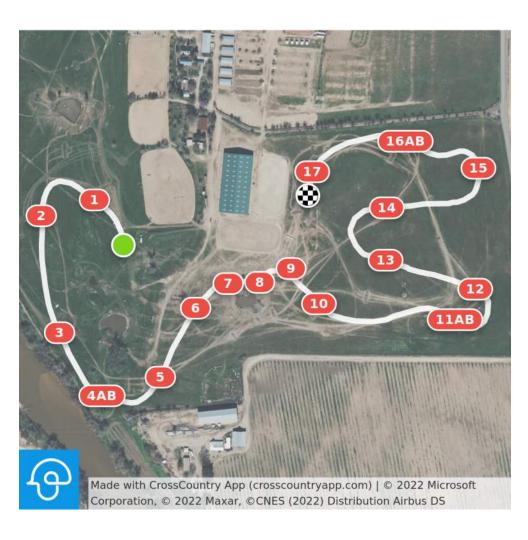

# Twin Rivers Spring International 2022 Novice

1 Log

2 Garden Log

**4AB** Coops

5 Cabin

3 Arch Front Table

6 Open Sided Bunker

7 Legis Water

8 Brush

9 Mound

#### **Updated Times**

10 Weldon's Wall 11AB Ranch House,

Step Up

**12** Green Table

13 Rolltop

14 Brush 15 Red Corner 16AB Log, Ditch 17 Rail Box