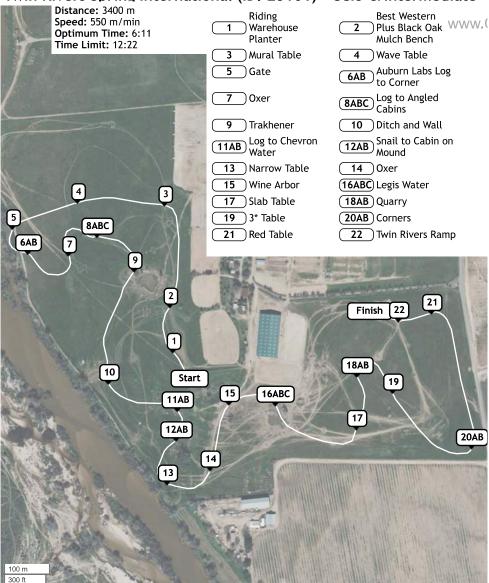

r ride with ours! Contact Andrea for group rates and details. Guest Cottage available for small groups overnight.

Andrea@twinrivershorsepark.com

#### OFFICIAL EVENT FARRIER

### Cassidy Robyn

831-212-6218

# Twin Rivers Ranch Premier Stabling

Guarantee your upgraded premium stall for the rest of 2022, and enjoy 12x12 stalls with lights! Annual Premier Stabling is offered for barns in blocks of 5 stalls, price does not include the individual show stall fee.

Stalls sold in blocks of 5 for \$1000.



Ask the show office today to sign up for the next shows. First come first served.

#### Twin Rivers Spring International (ID: 28160) - CCI4\*S/Advanced



#### Twin Rivers Spring International (ID: 28159) - CCI3\*L



#### Twin Rivers Spring International (ID: 28161) - CCI3\*S/Intermediate



#### Twin Rivers Spring International (ID: 28162) - CCI2\*L



#### Twin Rivers Spring International (ID: 28180) - Preliminary



#### Twin Rivers Spring International 2022 Training

1 Log2 Garden Logs3 Slant Roof Table4AB Bank Steps

5 Open Sided Cabin6 Water House7 Open Sided

Bunker

#### **Updated Times**

Efforts: 22 Opt. Time: 5m 2s

Distance: 2265 m Time Limit: 10m 4s

Speed: 450 m/min Minimum: 4m 44s

8ABC Legis Water
9 Picnic Table
10AB Rolltop, Gate
11 Bunker
12 Two Step
13 Log Corner
14 Steeplechase
15ABC Log, Ditch, Chevron
16 Rail Box



# Twin Rivers Spring International 2022 Novice

1 Log

2 Garden Log

**4AB** Coops

5 Cabin

3 Arch Front Table

6 Open Sided Bunker

7 Legis Water

8 Brush

9 Mound

#### **Updated Times**

10 Weldon's Wall 11AB Ranch House,

Step Up

**12*