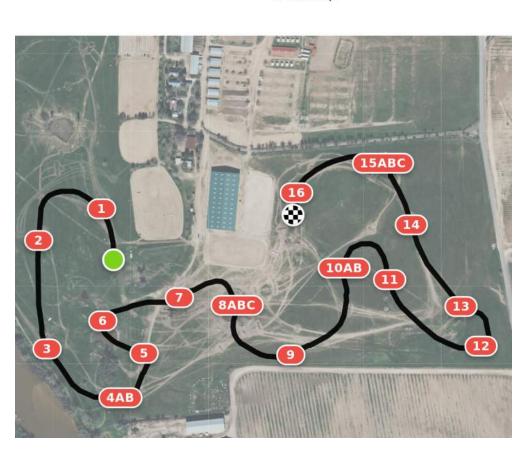

#### Twin Rivers Spring International 2022 Training

1 Log2 Garden Logs3 Slant Roof Table4AB Bank Steps

5 Open Sided Cabin6 Water House7 Open Sided

Bunker

#### **Updated Times**

Efforts: 22 Opt. Time: 5m 2s

Distance: 2265 m Time Limit: 10m 4s

Speed: 450 m/min Minimum: 4m 44s

8ABC Legis Water
9 Picnic Table
10AB Rolltop, Gate
11 Bunker
12 Two Step
13 Log Corner
14 Steeplechase
15ABC Log, Ditch, Chevron
16 Rail Box