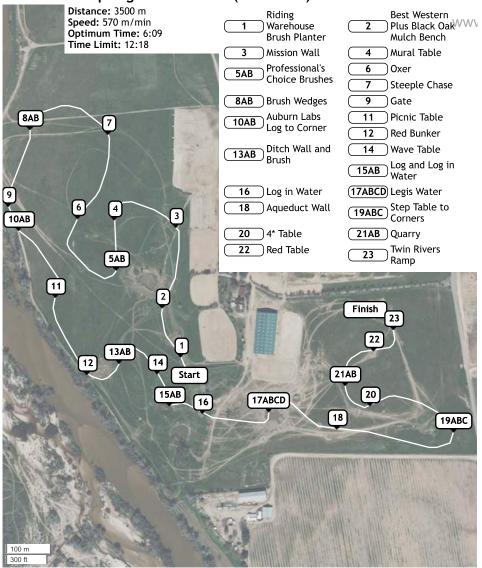

sePark.com

# Twin Rivers is available for your Activity!



#### Clinics, Camps, XC schooling, Shows, Day Trips!

Bring your own trainer or ride with ours! Contact Andrea for group rates and details. Guest Cottage available for small groups overnight.

Andrea@twinrivershorsepark.com

#### OFFICIAL EVENT FARRIER

### Cassidy Robyn

831-212-6218

# Twin Rivers Ranch Premier Stabling

Guarantee your upgraded premium stall for the rest of 2022, and enjoy 12x12 stalls with lights! Annual Premier Stabling is offered for barns in blocks of 5 stalls, price does not include the individual show stall fee.

Stalls sold in blocks of 5 for \$1000.



Ask the show office today to sign up for the next shows. First come first served.

#### Twin Rivers Spring International (ID: 28160) - CCI4\*S/Advanced



#### Twin Rivers Spring International (ID: 28159) - CCI3\*L



#### Twin Rivers Spring International (ID: 28161) - CCI3\*S/Intermediate



#### Twin Rivers Spring International (ID: 28162) - CCI2\*L



#### Twin Rivers Spring International (ID: 28180) - Preliminary



#### Twin Rivers Spring International 2022 Training

1 Log2 Garden Logs3 Slant Roof Table4AB Bank Steps

5 Open Sided Cabin6 Water House7 Open Sided

Bunker

#### **Updated Times**

Efforts: 22 Opt. Time: 5m 2s

Distance: 2265 m Time Limit: 10m 4s

Speed: 450 m/min Minimum: 4m 44s

8ABC Legis Water
9 Picnic Table
10AB Rolltop, Gate
11 Bunker
12 Two Step
13 Log Corner
14 Steeplechase
15ABC Log, Ditch, Chevron
16 Rail Box



# Twin Rivers Spring International 2022 Novice

1 Log

2 Garden Log

**4AB** Coops

5 Cabin

3 Arch Fr