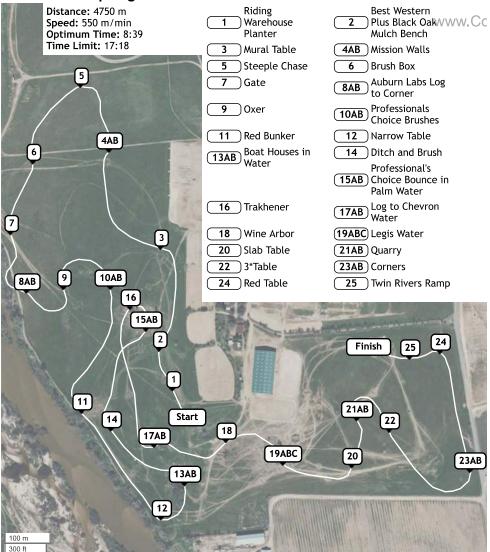

## Clinics, Camps, XC schooling, Shows, Day Trips!

Bring your own trainer or ride with ours! Contact Andrea for group rates and details. Guest Cottage available for small groups overnight.

Andrea@twinrivershorsepark.com

#### OFFICIAL EVENT FARRIER

### Cassidy Robyn

831-212-6218

# Twin Rivers Ranch Premier Stabling

Guarantee your upgraded premium stall for the rest of 2022, and enjoy 12x12 stalls with lights! Annual Premier Stabling is offered for barns in blocks of 5 stalls, price does not include the individual show stall fee.

Stalls sold in blocks of 5 for \$1000.



Ask the show office today to sign up for the next shows. First come first served.

#### Twin Rivers Spring International (ID: 28160) - CCI4\*S/Advanced



#### Twin Rivers Spring International (ID: 28159) - CCI3\*L



#### Twin Rivers Spring International (ID: 28161) - CCI3\*S/Intermediate



#### Twin Rivers Spring International (ID: 28162) - CCI2\*L



#### Twin Rivers Spring International (ID: 28180) - Preliminary



#### Twin Rivers Spring International 2022 Training

1 Log2 Garden Logs3 Slant Roof Table4AB Bank Steps

5 Open Sided Cabin6 Water House7 Open Sided

Bunker

#### **Updated Times**

Efforts: 22 Opt. Time: 5m 2s

Distance: 2265 m Time Limit: 10m 4s

Speed: 450 m/min Minimum: 4m 44s

8ABC Legis Water
9 Picnic Table
10AB Rolltop, Gate
11 Bunker
12 Two Step
13 Log Corner
14 Steeplechase
15ABC Log, Ditch, Chevron
16 Rail Box



# Twin Rivers Spring International 2022 Novice

1 Log

2 Garden Log

**4AB** Coops

5 Cabin

3 Arch Front Table

6 Open Sided Bunker

7 Legis Water

8 Brush

9 Mound