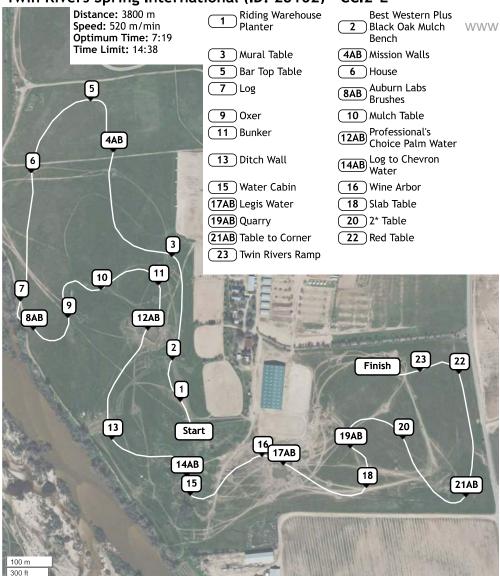

uest Cottage available for small groups overnight.

Andrea@twinrivershorsepark.com

#### OFFICIAL EVENT FARRIER

### Cassidy Robyn

831-212-6218

# Twin Rivers Ranch Premier Stabling

Guarantee your upgraded premium stall for the rest of 2022, and enjoy 12x12 stalls with lights! Annual Premier Stabling is offered for barns in blocks of 5 stalls, price does not include the individual show stall fee.

Stalls sold in blocks of 5 for \$1000.



Ask the show office today to sign up for the next shows. First come first served.

#### Twin Rivers Spring International (ID: 28160) - CCI4\*S/Advanced



#### Twin Rivers Spring International (ID: 28159) - CCI3\*L



#### Twin Rivers Spring International (ID: 28161) - CCI3\*S/Intermediate



#### Twin Rivers Spring International (ID: 28162) - CCI2\*L



#### Twin Rivers Spring International (ID: 28180) - Preliminary



#### Twin Rivers Spring International 2022 Training

1 Log2 Garden Logs3 Slant Roof Table4AB Bank Steps

5 Open Sided Cabin6 Water House7 Open Sided

Bunker

#### **Updated Times**

Efforts: 22 Opt. Time: 5m 2s

Distance: 2265 m Time Limit: 10m 4s

Speed: 450 m/min Minimum: 4m 44s

8ABC Legis Water
9 Picnic Table
10AB Rolltop, Gate
11 Bunker
12 Two Step
13 Log Corner
14 Steeplechase
15ABC Log, Ditch, Chevron
16 Rail Box



# Twin Rivers Spring International 2022 Novice

1 Log

2 Garden Log

**4AB** Coops

5 Cabin

3 Arch Front Table

6 Open Sided Bunker

7 Legis Water

8 Brush

9 Mound

#### **Updated Times**

10 Weldon's Wall 11AB Ranch House,

Step Up

**12** Green Table

13 Rolltop

14 Brush 15 Red Corner 16AB Log, Dit