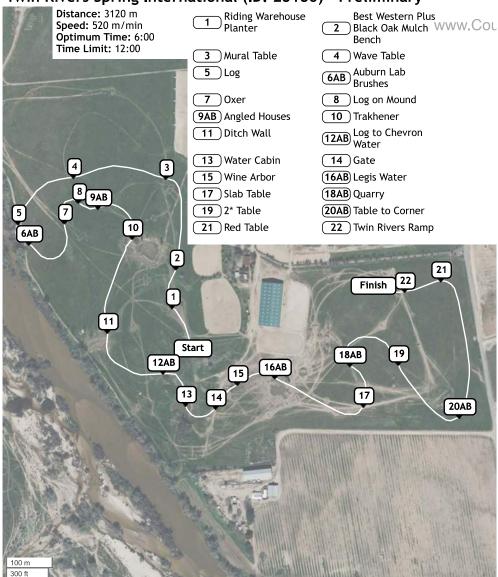

rshorsepark.com

#### OFFICIAL EVENT FARRIER

### Cassidy Robyn

831-212-6218

# Twin Rivers Ranch Premier Stabling

Guarantee your upgraded premium stall for the rest of 2022, and enjoy 12x12 stalls with lights! Annual Premier Stabling is offered for barns in blocks of 5 stalls, price does not include the individual show stall fee.

Stalls sold in blocks of 5 for \$1000.



Ask the show office today to sign up for the next shows. First come first served.

#### Twin Rivers Spring International (ID: 28160) - CCI4\*S/Advanced



#### Twin Rivers Spring International (ID: 28159) - CCI3\*L



#### Twin Rivers Spring International (ID: 28161) - CCI3\*S/Intermediate



#### Twin Rivers Spring International (ID: 28162) - CCI2\*L



#### Twin Rivers Spring International (ID: 28180) - Preliminary



#### Twin Rivers Spring International 2022 Training

1 Log2 Garden Logs3 Slant Roof Table4AB Bank Steps

5 Open Sided Cabin6 Water House7 Open Sided

Bunker

#### **Updated Times**

Efforts: 22 Opt. Time: 5m 2s

Distance: 2265 m Time Limit: 10m 4s

Speed: 450 m/min Minimum: 4m 44s

8ABC Legis Water
9 Picnic Table
10AB Rolltop, Gate
11 Bunker
12 Two Step
13 Log Corner
14 Steeplechase
15ABC Log, Ditch, Chevron
16 Rail Box



# Twin Rivers Spring International 2022 Novice

1 Log

2 Garden Log

**4AB** Coops

5 Cabin

3 Arch Front Table

6 Open Sided Bunker

7 Legis Water

8 Brush

9 Mound

#### **Updated Times**

10 Weldon's Wall 11AB Ranch House,

Step Up

**12** Green Table

13 Rolltop

14 Brush 15 Red Corner 16AB Log, Ditch 17 Rail Box



#### **Twin Rivers Spring** International 2022 Be