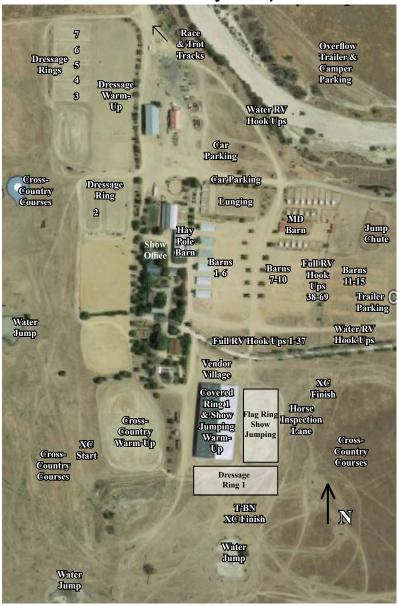

#### Cross-Country

Training 8:30-11:40 Beg. Novice 12:10-1:50

Facility Map

www.TwinRiversHorsePark.com