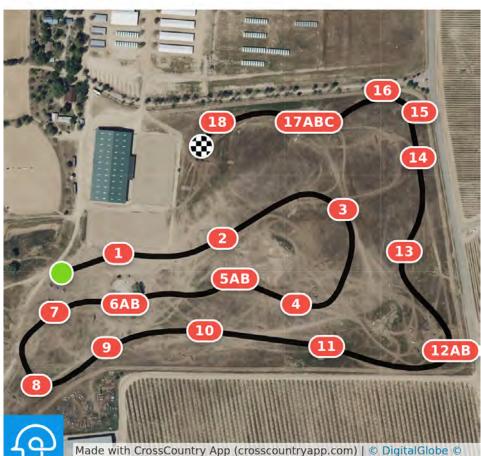

# Twin Rivers Spring International 2023 CCI4\*SHORT/Advanced

White Number on Blue Square

| 1 Black Oak Best Western<br>Planter  |  |
|--------------------------------------|--|
| 2 Riding Warehouse Mulch<br>Bench    |  |
| 3 Mission Arch                       |  |
| 4 Chase Fence                        |  |
| 5 Red Corner                         |  |
| 6 Mural Table                        |  |
| <b>7ABC</b> Chi Chi Coffin with Logs |  |

8 Cabin
9 Oxer on Mound
10AB Professional's Choice Angled Brush on Mound
11 Bunker
12ABC Auburn Brush to Bounce out of Water
13 Cabin
14 Ditch Brush Efforts: 37 Distance: 3630 m Speed: 570 m/min Opt. Time: 6m 23s Time Limit: 12m 46s

15AB Water Log to Chevron Brush
16AB Log to Narrow Log On hill
17 Gate
18 purple and White Table
19ABCD LEGIS Brush Bouncde Down to Chevron to Corner
20 4\* Table 21AB Crater with Roll Top and final Brush
22 Twin Jump
23AB Corner to Chevron
24 Narrow Table
25 Arbor