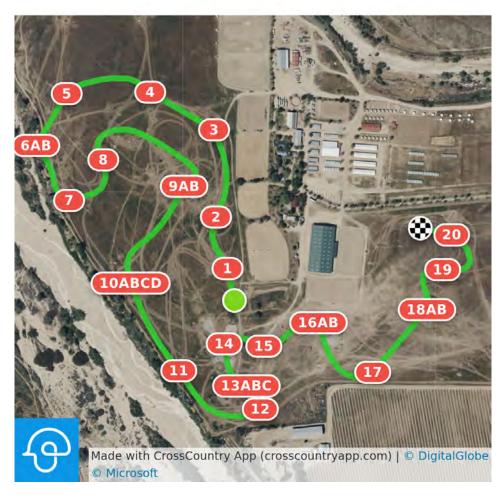

### Twin Rivers Spring International 2023 2\* LONG

White Number on Green Square with white L

- 1 Black Oak Best Western Oval Planter 2 Riding Warehouse Mulch Bench 3 Mission Wall 4 Chase Fence
- 5 Blue Corner
- 6 Mural Table
- 7AB Hogsback, Gate
  8 Log Corner
  9 Open Oxer
  10 Professional's Choice Mulch Box
  11AB Auburn Labs Boathouse, Boathouse
  12 Ditch and Brush

Efforts: 30 Distance: 4045 m Speed: 520 m/min Opt. Time: 7m 47s Time Limit: 15m 34s

13 Picnic Table 14 Black Oxer 15ABC Bounce Steps, Chevron 16 Duck Mound 17 Rolltop 18ABC LEGIS Drop, Brush, Dock Box 20 Twin Ramp 21AB Slab Table, Thong 22 Quarry Shed 23 2\* Table 24 Wine Country Arbor