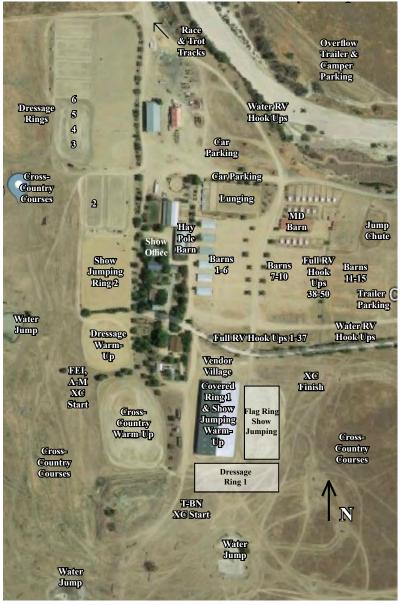

### **SUNDAY**

CCI\*1, CCI2\*L, CCI3\*L Horse Inspection Number Order 7:45 Flag Horse Inspection Lane

#### Show Jumping\* – Malcolm Hook & FEI Jury

Modified Course Walk 7:45-8:30 Open Modified 8:30-9:05 Modified Rider 9:10-9:50 Preliminary Course Walk 9:55-10:15 Water & Drag 10:15-10:35 Open Preliminary 10:35-11:20 Preliminary Rider 11:25-11:45 CCI1\* Course Walk 11:50-12:10 Water & Drag 12:10-12:30 CCI2\*L Course Walk 12:50-1:10 Water & Drag 1:10-1:35 CCI2\*L Course Walk 12:50-1:10 Water & Drag 1:10-1:35 CCI2\*L Course Walk 2:05-2:25 CCI3\*L Course Walk 2:05-2:25

\*Awards given at the completion of each division.

#### Cross-Country\*\* - Lori Hoos

Training 8:30-11:00 Novice 11:30-3:00

\*\*Awards given in the show office 30 minutes after scores have been posted.



# Facility Map



### www.TwinRiversHorsePark.com

# Twin Rivers is available for your Activity!



Clinics, Camps, XC schooling, Shows, Day Trips! Bring your own trainer or ride with ours! Contact Andrea for group rates and details. Guest Cottage available for small groups overnight.

### Andrea@twinrivershorsepark.com

### OFFICIAL EVENT FARRIER

## Cassidy Robyn

## 831-212-6218

# Twin Rivers Ranch Premier Stabling

Guarantee your upgraded premium stall for 2023, and enjoy 12x12 stalls with lights! Annual Premier Stabling is offered for barns in blocks of 5 stalls, price does not include the individual show stall fee.

\$2000 for all four events in 2023



Ask the show office today to sign up for the next shows. First come first served.

# Twin Rivers Spring International 2023 CCI4\*SHORT/Advanced

Wh