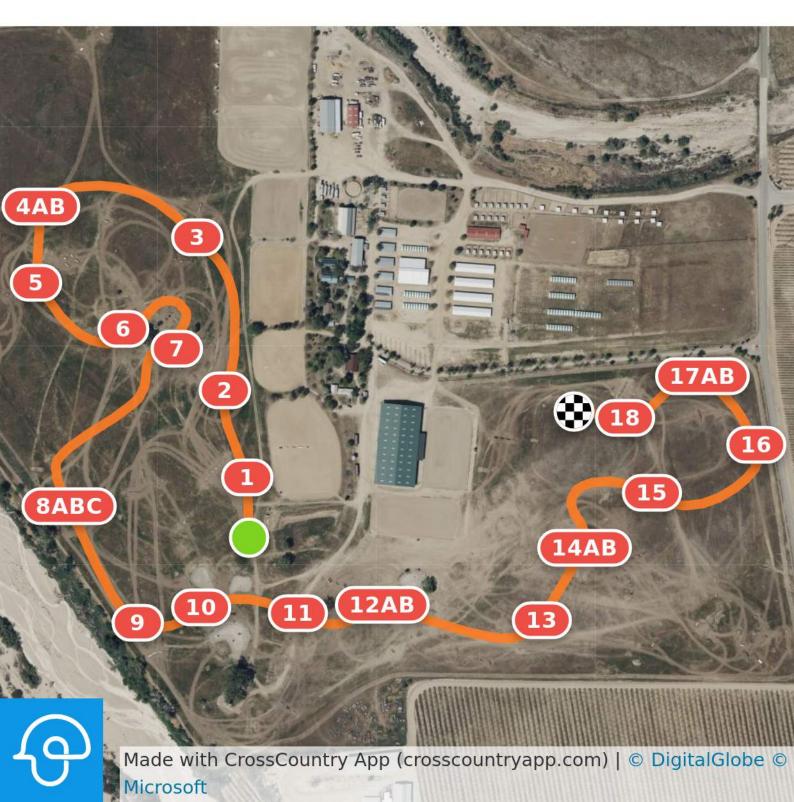

# Twin Rivers Spring International 2023 CCI4\*SHORT/Advanced

White Number on Blue Square

| 1 Black Oak Best Western<br>Planter  |  |
|--------------------------------------|--|
| 2 Riding Warehouse Mulch<br>Bench    |  |
| 3 Mission Arch                       |  |
| 4 Chase Fence                        |  |
| 5 Red Corner                         |  |
| 6 Mural Table                        |  |
| <b>7ABC</b> Chi Chi Coffin with Logs |  |

8 Cabin
9 Oxer on Mound
10AB Professional's Choice Angled Brush on Mound
11 Bunker
12ABC Auburn Brush to Bounce out of Water
13 Cabin
14 Ditch Brush Efforts: 37 Distance: 3630 m Speed: 570 m/min Opt. Time: 6m 23s Time Limit: 12m 46s