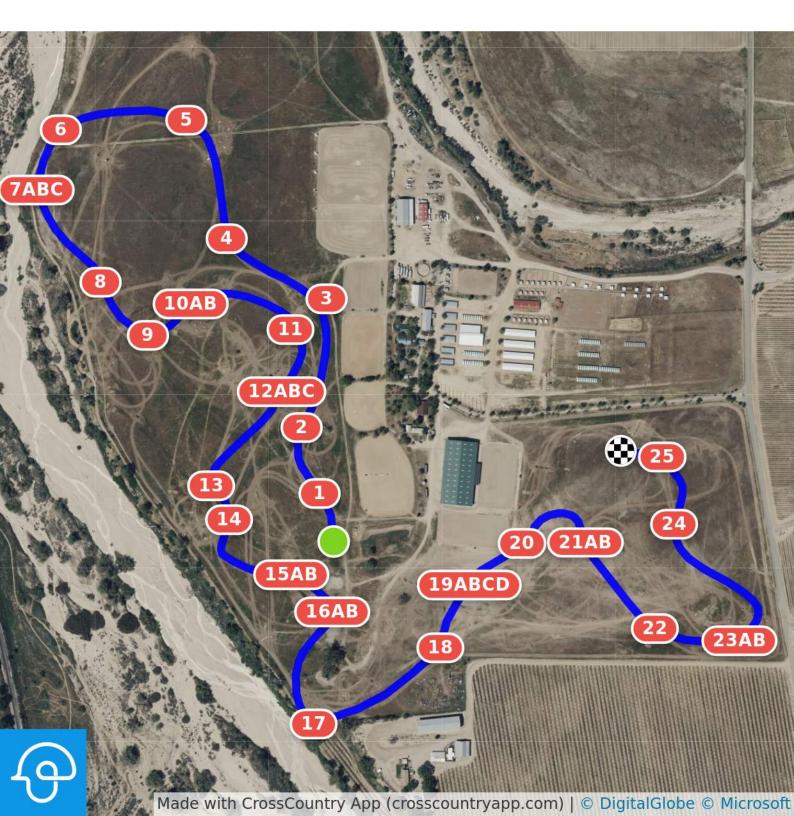

# Twin Rivers Spring International 2023 CCI4\*SHORT/Advanced

White Number on Blue Square

| 1 Black Oak Best Western<br>Planter  |  |
|--------------------------------------|--|
| 2 Riding Warehouse Mulch<br>Bench    |  |
| 3 Mission Arch                       |  |
| 4 Chase Fence                        |  |
| 5 Red Corner                         |  |
| 6 Mural Table                        |  |
| <b>7ABC</b> Chi Chi Coffin with Logs |  |

8 Cabin
9 Oxer on Mound
10AB Professional's Choice Angled Brush on Mound
11 Bunker
12ABC Auburn Brush to Bounce out of Water
13 Cabin
14 Ditch Brush Efforts: 37 Distance: 3630 m Speed: 570 m/min Opt. Time: 6m 23s Time Limit: 12m 46s

15AB Water Log to Chevron Brush
16AB Log to Narrow Log On hill
17 Gate
18 purple and White Table
19ABCD LEGIS Brush Bouncde Down to Chevron to Corner
20 4\* Table 21AB Crater with Roll Top and final Brush
22 Twin Jump
23AB Corner to Chevron
24 Narrow Table
25 Arbor