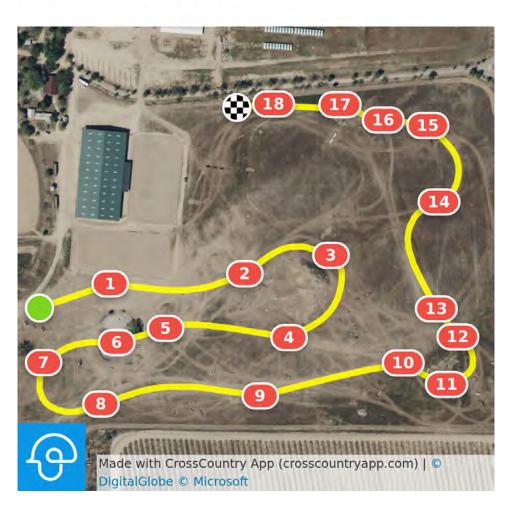

### Twin Rivers Spring International 2023 3\* SHORT

White Number on Red Square with white S

1 Black Oak Best Western Oval Planter 2 Riding Warehouse Bench 3 Mission Wall 4 Chase Fence 5AB Blue Corner, Snail 6 Mural Table 7 Gate 8AB Hogsback, Log Corner 9 Log Oxer 10 Professional's Choice Mulch Box Efforts: 32 Distance: 3450 m Speed: 550 m/min Opt. Time: 6m 17s Time Limit: 12m 34s

11ABC Auburn Labs Rolled Ramp, 1 Stride Bank, Narrow House 12 Ditch and Brush 13 Narrow Table 14AB Duck, Wave 15 Rolltop 16AB Ditch and Rails
17 Twin Ramp
18ABCD Tam's Crossing
19 Blue Wave Table
20AB Log, Eyelash
21 3\* Table
22 Wine Country Arbor