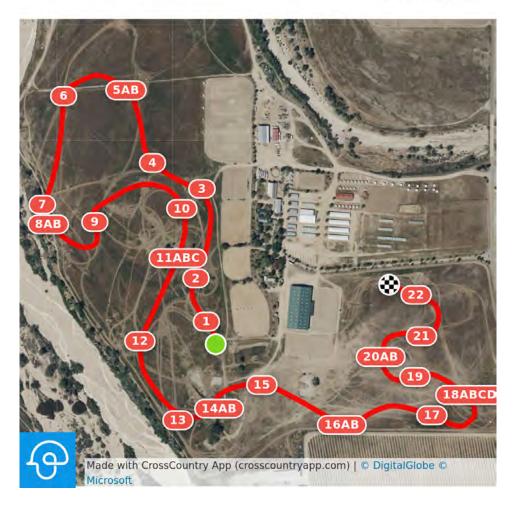

Mim Rail
19AB Narrow Huts
20 Ditch and Rails

21 Twin Rivers Ramp 22AB Slab Table, Thong 23 Blue Wave Table 24AB Log, Eyelash 25 3\* Table 26 Wine Country Arbor



### Twin Rivers Spring International 2023 3\* SHORT

White Number on Red Square with white S

1 Black Oak Best Western Oval Planter 2 Riding Warehouse Bench 3 Mission Wall 4 Chase Fence 5AB Blue Corner, Snail 6 Mural Table 7 Gate 8AB Hogsback, Log Corner 9 Log Oxer 10 Professional's Choice Mulch Box Efforts: 32 Distance: 3450 m Speed: 550 m/min Opt. Time: 6m 17s Time Limit: 12m 34s

11ABC Auburn Labs Rolled Ramp, 1 Stride Bank, Narrow House 12 Ditch and Brush 13 Narrow Table 14AB Duck, Wave 15 Rolltop 16AB Ditch and Rails
17 Twin Ramp
18ABCD Tam's Crossing
19 Blue Wave Table
20AB Log, Eyelash
21 3\* Table
22 Wine Country Arbor



### Twin Rivers Spring International 2023 2\* LONG

White Number on Green Square with white L

- 1 Black Oak Best Western Oval Planter 2 Riding Warehouse Mulch Bench 3 Mission Wall 4 Chase Fence
- 5 Blue Corner
- 6 Mural Table
- 7AB Hogsback, Gate
  8 Log Corner
  9 Open Oxer
  10 Professional's Choice Mulch Box
  11AB Auburn Labs Boathouse, Boathouse
  12 Ditch and Brush

Efforts: 30 Distance: 4045 m Speed: 520 m/min Opt. Time: 7m 47s Time Limit: 15m 34s

13 Picnic Table 14 Black Oxer 15ABC Bounce Steps, Chevron 16 Duck Mound 17 Rolltop 18ABC LEGIS Drop, Brush, Dock Box 20 Twin Ramp 21AB Slab Table, Thong 22 Quarry Shed 23 2\* Table 24 Wine Country Arbor



### Twin Rivers Spring International 2023 2\* SHORT

White Number on Green Square with white S

1 Black Oak Best Western Oval Plant