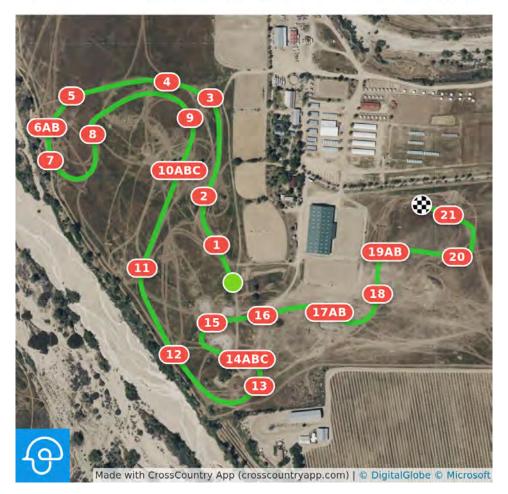

lack Oxer 15ABC Bounce Steps, Chevron 16 Duck Mound 17 Rolltop 18ABC LEGIS Drop, Brush, Dock Box 20 Twin Ramp 21AB Slab Table, Thong 22 Quarry Shed 23 2\* Table 24 Wine Country Arbor



### Twin Rivers Spring International 2023 2\* SHORT

White Number on Green Square with white S

1 Black Oak Best Western Oval Planter 2 Riding Warehouse Mulch Bench 3 Mission Wall 4 Chase Fence 5 Blue Table 6AB Hogsback, Gate 7 Log Corner 8 Open Oxer 9 Professional's Choice Mulch Box 10ABC Auburn Labs Boathouse, Boathouse, Efforts: 28 Distance: 3020 m Speed: 520 m/min Opt. Time: 5m 49s Time Limit: 11m 38s

Boathouse 11 Ditch and Brush 12 Picnic Table 13 Black Oxer 14ABC One Stride Steps, Chevron 15 Log 16 Rolltop 17AB LEGIS Drop, Brush 18 Narrow 19AB Red Bunker, Snail 20 2 Star Table 21 Wine Country Arbor



### **Twin Rivers Spring** International 2023 1\*

Orange Number on Blue Square, \* on only jump difference from Modified

1Log 2 Twin Ramp 3 Mission Wall 4AB Open Bunker, Log Corner 5 Arch Front Table 6 Trakhener 7 Auburn Labs Boathouse 8ABC Brush Ramp. Ditch, Old School Chevron 9 Picnic Table

Efforts: 25 Distance: 2590 m Speed: 500 m/min Opt. Time: 5m 11s Time Limit: 10m 22s

10 Log 11 Gate 12ABC LEGIS Chevy Ramp, Drop, Dock Box 13 Apple Bunker

14AB Slab Ramp, Quarry Shed 15 One Star Table 16 Bar Table 17AB Planter Logs, Log Corner 18 Wine Arbor



Ade with CrossCountry App (crosscountryapp.com) | © DigitalGlobe © Microsoft

### Twin Rivers Spring International 2023 Intermediate

White Number on Red Square with white HT

1 Black Oak Best Western Oval Planter 2 Riding Warehouse Mulch