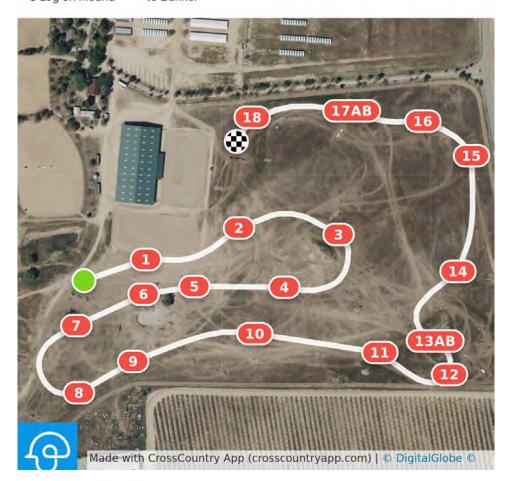

### Twin Rivers Spring International 2023 3\* LONG

White Number with Red Square with white L

1 Black Oak Best Western Oval Planter 2 Riding Warehouse Mulch Bench 3 Mission Wall 4 Chase Fence 5AB Red Bunker, Red Corner 6 Chase Fence 7 Mural Table 8 Gate 9AB Hogs back, Corner 10 Log Oxer 11 Professional's Choice Mulch Box 12ABC Auburn Labs Rolled Ramp, Bounce Step, House Efforts: 35 Distance: 4620 m Speed: 550 m/min Opt. Time: 8m 24s Time Limit: 16m 48s

13 Bunker
14 Ditch and Brush
15ABC Log, Log, Wave
16 Picnic Table
17 Black Oxer
18 Mim Rail
19AB Narrow Huts
20 Ditch and Rails

21 Twin Rivers Ramp 22AB Slab Table, Thong 23 Blue Wave Table 24AB Log, Eyelash 25 3\* Table 26 Wine Country Arbor