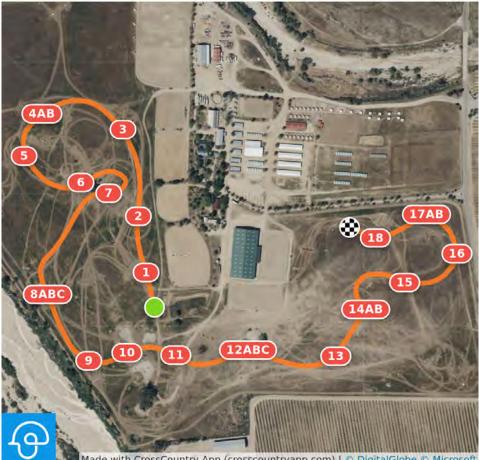

# Twin Rivers Spring International 2023 CCI4\*SHORT/Advanced

White Number on Blue Square

| 1 Black Oak Best Western<br>Planter  |  |
|--------------------------------------|--|
| 2 Riding Warehouse Mulch<br>Bench    |  |
| 3 Mission Arch                       |  |
| 4 Chase Fence                        |  |
| 5 Red Corner                         |  |
| 6 Mural Table                        |  |
| <b>7ABC</b> Chi Chi Coffin with Logs |  |

8 Cabin
9 Oxer on Mound
10AB Professional's Choice Angled Brush on Mound
11 Bunker
12ABC Auburn Brush to Bounce out of Water
13 Cabin
14 Ditch Brush Efforts: 37 Distance: 3630 m Speed: 570 m/min Opt. Time: 6m 23s Time Limit: 12m 46s