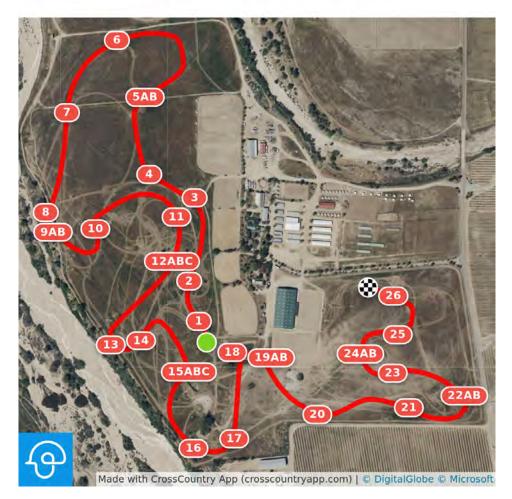

r with Roll Top and final Brush
22 Twin Jump
23AB Corner to Chevron
24 Narrow Table
25 Arbor



### Twin Rivers Spring International 2023 3\* LONG

White Number with Red Square with white L

1 Black Oak Best Western Oval Planter 2 Riding Warehouse Mulch Bench 3 Mission Wall 4 Chase Fence 5AB Red Bunker, Red Corner 6 Chase Fence 7 Mural Table 8 Gate 9AB Hogs back, Corner 10 Log Oxer 11 Professional's Choice Mulch Box 12ABC Auburn Labs Rolled Ramp, Bounce Step, House Efforts: 35 Distance: 4620 m Speed: 550 m/min Opt. Time: 8m 24s Time Limit: 16m 48s

13 Bunker
14 Ditch and Brush
15ABC Log, Log, Wave
16 Picnic Table
17 Black Oxer
18 Mim Rail
19AB Narrow Huts
20 Ditch and Rails

21 Twin Rivers Ramp 22AB Slab Table, Thong 23 Blue Wave Table 24AB Log, Eyelash 25 3\* Table 26 Wine Country Arbor



### Twin Rivers Spring International 2023 3\* SHORT

White Number on Red Square with white S

1 Black Oak Best Western Oval Planter 2 Riding Warehouse Bench 3 Mission Wall 4 Chase Fence 5AB Blue Corner, Snail 6 Mural Table 7 Gate 8AB Hogsback, Log Corner 9 Log Oxer 10 Professional's Choice Mulch Box Efforts: 32 Distance: 3450 m Speed: 550 m/min Opt. Time: 6m 17s Time Limit: 12m 34s

11ABC Auburn Labs Rolled Ramp, 1 Stride Bank, Narrow House 12 Ditch and Brush 13 Narrow Table 14AB Duck, Wave 15 Rolltop 16AB Ditch and Rails
17 Twin Ramp
18ABCD Tam's Crossing
19 Blue Wave Table
20AB Log, Eyelash
21 3\* Table
22 Wine Country Arbor



### Twin Rivers Spring International 2023 2\* LONG

White Number on Green Square with white L

- 1 Black Oak Best Western Oval Planter 2 Riding Warehouse Mulch