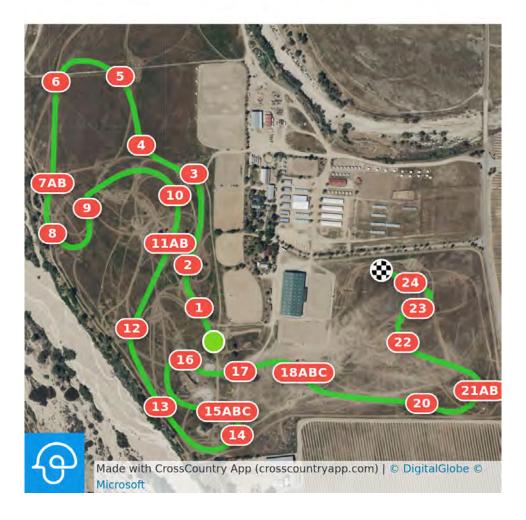

top 16AB Ditch and Rails
17 Twin Ramp
18ABCD Tam's Crossing
19 Blue Wave Table
20AB Log, Eyelash
21 3\* Table
22 Wine Country Arbor



### Twin Rivers Spring International 2023 2\* LONG

White Number on Green Square with white L

- 1 Black Oak Best Western Oval Planter 2 Riding Warehouse Mulch Bench 3 Mission Wall 4 Chase Fence
- 5 Blue Corner
- 6 Mural Table
- 7AB Hogsback, Gate
  8 Log Corner
  9 Open Oxer
  10 Professional's Choice Mulch Box
  11AB Auburn Labs Boathouse, Boathouse
  12 Ditch and Brush

Efforts: 30 Distance: 4045 m Speed: 520 m/min Opt. Time: 7m 47s Time Limit: 15m 34s

13 Picnic Table 14 Black Oxer 15ABC Bounce Steps, Chevron 16 Duck Mound 17 Rolltop 18ABC LEGIS Drop, Brush, Dock Box 20 Twin Ramp 21AB Slab Table, Thong 22 Quarry Shed 23 2\* Table 24 Wine Country Arbor



### Twin Rivers Spring International 2023 2\* SHORT

White Number on Green Square with white S

1 Black Oak Best Western Oval Planter 2 Riding Warehouse Mulch Bench 3 Mission Wall 4 Chase Fence 5 Blue Table 6AB Hogsback, Gate 7 Log Corner 8 Open Oxer 9 Professional's Choice Mulch Box 10ABC Auburn Labs Boathouse, Boathouse, Efforts: 28 Distance: 3020 m Speed: 520 m/min Opt. Time: 5m 49s Time Limit: 11m 38s

Boathouse 11 Ditch and Brush 12 Picnic Table 13 Black Oxer 14ABC One Stride Steps, Chevron 15 Log 16 Rolltop 17AB LEGIS Drop, Brush 18 Narrow 19AB Red Bunker, Snail 20 2 Star Table 21 Wine Country Arbor



### **Twin Rivers Spring** International 2023 1\*

Orange Number on Blue Square, \* on only jump difference from Modified

1Log 2 Twin Ramp 3 Mission Wall 4AB Open Bunker, Log Corner