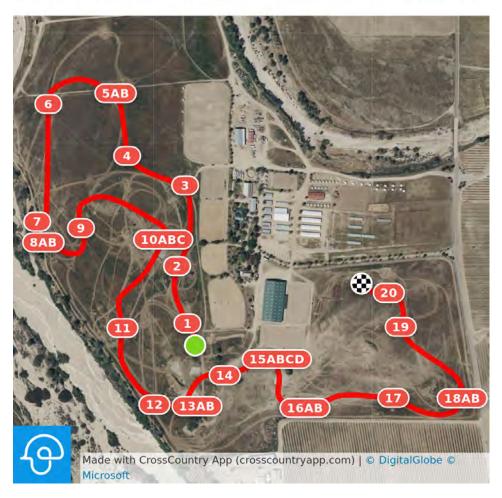

### Twin Rivers Spring International 2023 3\* LONG

White Number with Red Square with white L

1 Black Oak Best Western Oval Planter 2 Riding Warehouse Mulch Bench 3 Mission Wall 4 Chase Fence 5AB Red Bunker, Red Corner 6 Chase Fence 7 Mural Table 8 Gate 9AB Hogs back, Corner 10 Log Oxer 11 Professional's Choice Mulch Box 12ABC Auburn Labs Rolled Ramp, Bounce Step, House Efforts: 35 Distance: 4620 m Speed: 550 m/min Opt. Time: 8m 24s Time Limit: 16m 48s

13 Bunker
14 Ditch and Brush
15ABC Log, Log, Wave
16 Picnic Table
17 Black Oxer
18 Mim Rail
19AB Narrow Huts
20 Ditch and Rails

21 Twin Rivers Ramp 22AB Slab Table, Thong 23 Blue Wave Table 24AB Log, Eyelash 25 3\* Table 26 Wine Country Arbor