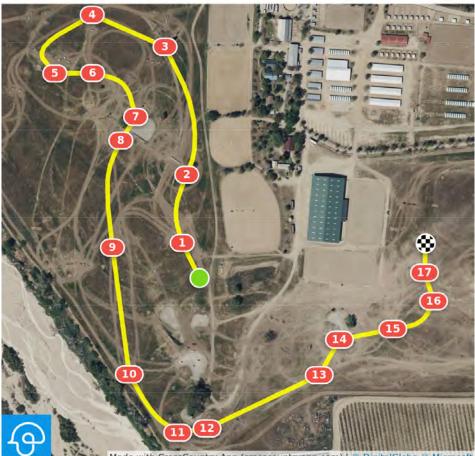

# Facility Map

## Twin Rivers Fall International 2023 CCI4\*

White Number on Blue Square

1 Black Oak Best Western 2 Riding Warehouse Garden Bench 3 Adobe 4AB Brush's 5 Mural Table 6 Brush Table 7ABC Coffin 8 Open Oxer 9 Brush Drop 10 Wave Table 11ABC Auburn Labs Water Efforts: 35 Distance: 3619 m Speed: 570 m/min Opt. Time: 6m 21s Time Limit: 12m 42s

12 Ditch and Brush 13AB Duck and Wave 14ABC Bridge Water 15 Table 16 Table 17ABC LEGIS Water 18 4\* Table 19AB Quarry 20 Twin Ramp 21 Corner 22 Corner (22-BF) 23 Narrow Table 25 Wine Arbor