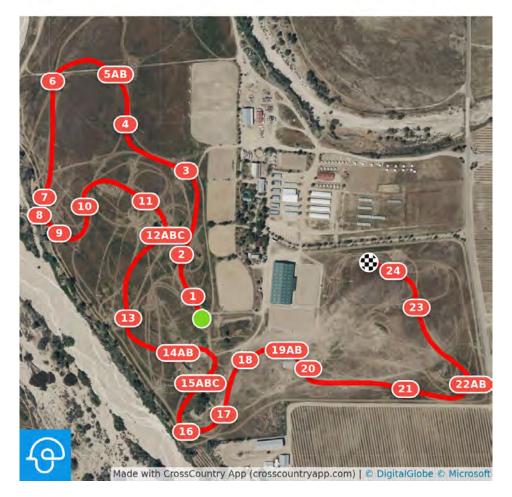

## Twin Rivers Fall International 2023 CCI4\*

White Number on Blue Square

1 Black Oak Best Western 2 Riding Warehouse Garden Bench 3 Adobe 4AB Brush's 5 Mural Table 6 Brush Table 7ABC Coffin 8 Open Oxer 9 Brush Drop 10 Wave Table 11ABC Auburn Labs Water Efforts: 35 Distance: 3619 m Speed: 570 m/min Opt. Time: 6m 21s Time Limit: 12m 42s

12 Ditch and Brush 13AB Duck and Wave 14ABC Bridge Water 15 Table 16 Table 17ABC LEGIS Water 18 4\* Table 19AB Quarry 20 Twin Ramp 21 Corner 22 Corner (22-BF) 23 Narrow Table 25 Wine Arbor