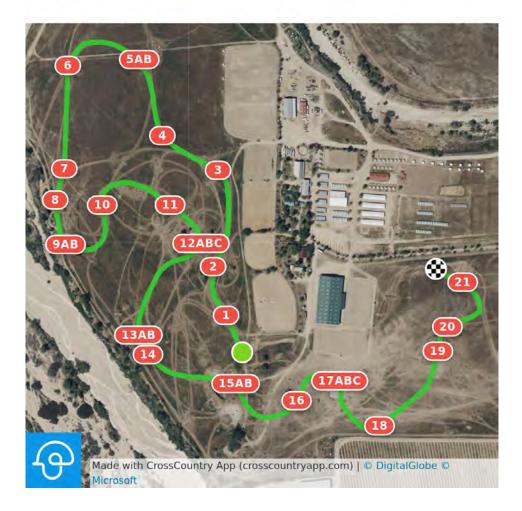

## Twin Rivers Fall International 2023 CCI4\*

White Number on Blue Square

1 Black Oak Best Western 2 Riding Warehouse Garden Bench 3 Adobe 4AB Brush's 5 Mural Table 6 Brush Table 7ABC Coffin 8 Open Oxer 9 Brush Drop 10 Wave Table 11ABC Auburn Labs Water Efforts: 35 Distance: 3619 m Speed: 570 m/min Opt. Time: 6m 21s Time Limit: 12m 42s

12 Ditch and Brush 13AB Duck and Wave 14ABC Bridge Water 15 Table 16 Table 17ABC LEGIS Water 18 4\* Table 19AB Quarry 20 Twin Ramp 21 Corner 22 Corner (22-BF) 23 Narrow Table 25 Wine Arbor