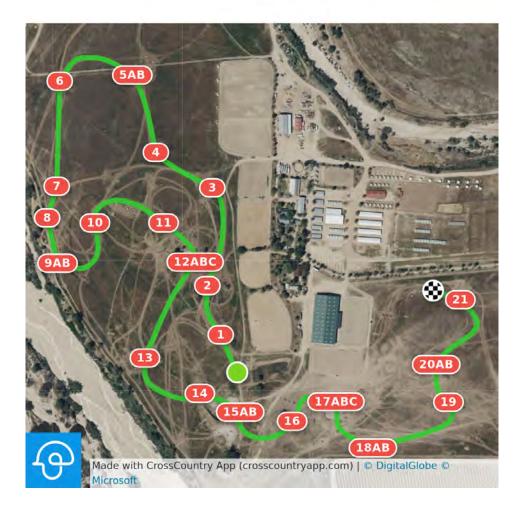

# Twin Rivers Fall International 2023 Intermediate

White Number of Red Square with HT

1 Black Oak Best Western Oval Planter 2 Riding Warehouse Garden Benches 3 Mission Wall

4 Chase Fence

5AB Professional's Choice Red Corner, House 6 Mural Table 7 Gate 8 Rolled Ramp 9 Angled Brush (9-BF) 10 Open Oxer 11 Wave Table 12ABC Auburn Labs Narrow House, Bounce (12C-BF) Efforts: 32 Distance: 3540 m Speed: 550 m/min Opt. Time: 6m 27s Time Limit: 12m 54s

Bank, Narrow House 13 Ditch and Brush 14AB Duck, Snail 15ABC Log, Brushed Corner, Log Rail 16 Picnic Table 17 Biack Oxer 18 Mim Flower Tank 19AB LEGIS Drop, Stick Brush 20 Eyelash 21 Twin Ramp 22AB Slab Table, Brush Rolled Chevron 23 Narrow Open Sided Bunker 24 Wine Country Arbor