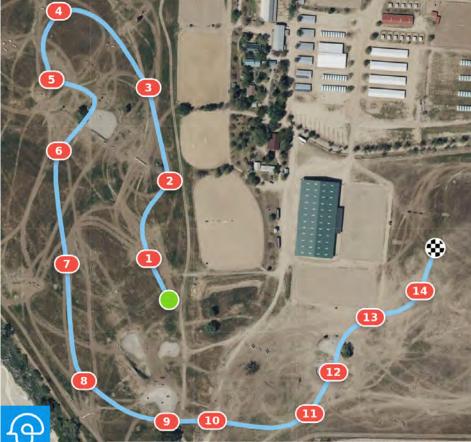

# Facility Map

# Twin Rivers Fall International 2023 Intermediate

White Number of Red Square with HT

1 Black Oak Best Western Oval Planter 2 Riding Warehouse Garden Benches 3 Mission Wall

4 Chase Fence

5AB Professional's Choice Red Corner, House 6 Mural Table 7 Gate 8 Rolled Ramp 9 Angled Brush (9-BF) 10 Open Oxer 11 Wave Table 12ABC Auburn Labs Narrow House, Bounce (12C-BF) Efforts: 32 Distance: 3540 m Speed: 550 m/min Opt. Time: 6m 27s Time Limit: 12m 54s

Bank, Narrow House 13 Ditch and Brush 14AB Duck, Snail 15ABC Log, Brushed Corner, Log Rail 16 Picnic Table 17 Biack Oxer 18 Mim Flower Tank 19AB LEGIS Drop, Stick Brush 20 Eyelash 21 Twin Ramp 22AB Slab Table, Brush Rolled Chevron 23 Narrow Open Sided Bunker 24 Wine Country Arbor