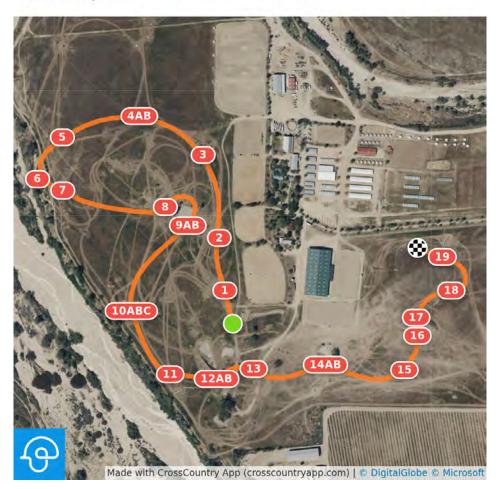

## Twin Rivers Fall International 2023 CCI1\*-S

Orange Number on Blue Square

1 Log 2 Riding Warehouse Two Step Table 3 Mission Wall 4AB Angled Sheds 5 Twin Ramp 6 Brushed Ramp 7 Brushed Chevron 8 Trakhener 9AB Auburn Labs Bank Out of Water, Boat Shed 10ABC Brush Ramp, Ditch, Coop Efforts: 25 Distance: 2430 m Speed: 500 m/min Opt. Time: 4m 52s Time Limit: 9m 44s

11 Picnic Table 12AB Log Flower Bench, Log Corner 13 Gate 14AB LEGIS Water Drop, Dock Box 15 Apple Bunker 16 Twin Log 17 Slab Ramp 18 1\* Table 19 Wine Arbor