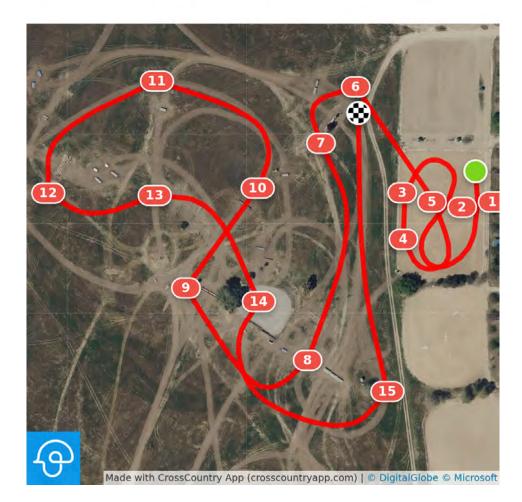

# Twin Rivers Fall International 2023 CCI3\*-S

White Number on Red Square with S

1 Black Oak Best Western Oval Planter 2 Riding Warehouse Garden Benches 3 Mission Wall

4 Chase Fence 5AB Professional's Choice Red Corner, House 6 Double Brush Fly 7AB Hogsback, Log 8 Gate 9AB Rolled Ramp, Angled Brush (9B-BF) 10 Open Oxer 11 Wave Table 12ABC Auburn Labs Narrow House, Bounce (12C-BF) Efforts: 32 Distance: 3510 m Speed: 550 m/min Opt. Time: 6m 23s Time Limit: 12m 46s