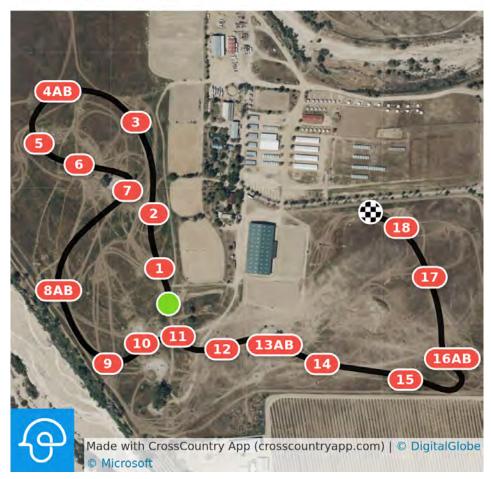

# Twin Rivers Fall International 2023 Intermediate

White Number of Red Square with HT

1 Black Oak Best Western Oval Planter 2 Riding Warehouse Garden Benches 3 Mission Wall

4 Chase Fence

5AB Professional's Choice Red Corner, House 6 Mural Table 7 Gate 8 Rolled Ramp 9 Angled Brush (9-BF) 10 Open Oxer 11 Wave Table 12ABC Auburn Labs Narrow House, Bounce (12C-BF) Efforts: 32 Distance: 3540 m Speed: 550 m/min Opt. Time: 6m 27s Time Limit: 12m 54s

Bank, Narrow House 13 Ditch and Brush 14AB Duck, Snail 15ABC Log, Brushed Corner, Log Rail 16 Picnic Table 17 Biack Oxer 18 Mim Flower Tank 19AB LEGIS Drop, Stick Brush 20 Eyelash 21 Twin Ramp 22AB Slab Table, Brush Rolled Chevron 23 Narrow Open Sided Bunker 24 Wine Country Arbor