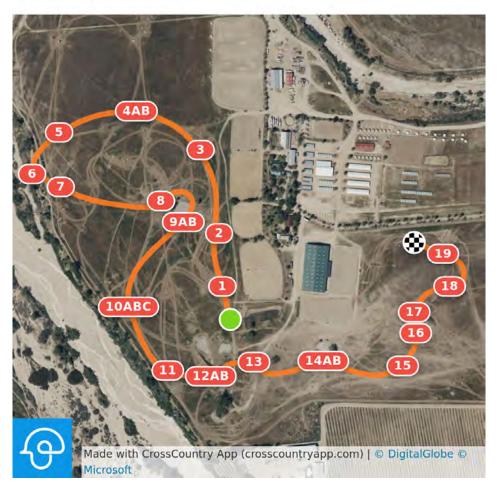

# Twin Rivers Fall International 2023 CCI3\*-S

White Number on Red Square with S

1 Black Oak Best Western Oval Planter 2 Riding Warehouse Garden Benches 3 Mission Wall

4 Chase Fence 5AB Professional's Choice Red Corner, House 6 Double Brush Fly 7AB Hogsback, Log 8 Gate 9AB Rolled Ramp, Angled Brush (9B-BF) 10 Open Oxer 11 Wave Table 12ABC Auburn Labs Narrow House, Bounce (12C-BF) Efforts: 32 Distance: 3510 m Speed: 550 m/min Opt. Time: 6m 23s Time Limit: 12m 46s

Bank, Narrow House 13 Ditch and Brush 14 Bridge Log 15AB Brush Corner, Log Rail 16 Picnic Table 17 Black Oxer 18 Mim Flower Tank 19AB LEGIS Drop, Stick Brush 20 Eyelash 21 Twin Ramp 22AB Slab Table, Brush Rolled Chevron 23 Narrow Open Sided Bunker 24 Wine Country Arbor