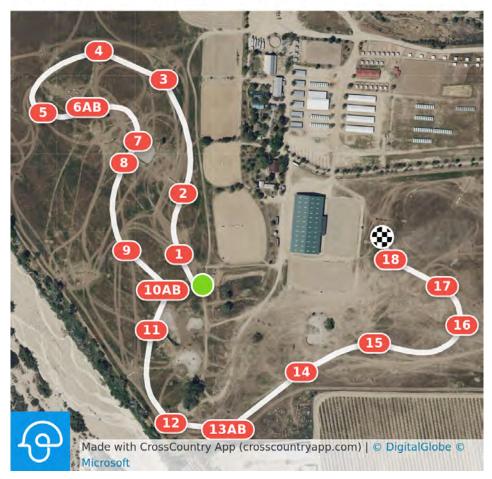

## Twin Rivers Fall International 2023 Training

White Number on Black Square

1 Log Rail 2 Two Step Table 3 Mission Wall 4AB Shed, Log Corner 5 Slant Top Table 6 Professional's Choice Coop Mound 7 Rolltop 8AB Brush, Chevron 9 Blue Bunker 10 House

| Efforts: 22      |  |
|------------------|--|
| Distance: 2330 m |  |
| Speed: 450 m/min |  |

Opt. Time: 5m 11s Time Limit: 10m 22s Minimum: 4m 29s

11 Auburn Labs U-Log 12 Cabin 13AB LEGIS Brush Log, Snake Log 14 Bunker 15 Ranch House 16AB Drop, Corner 17 4x6 Table 18 Rail Box