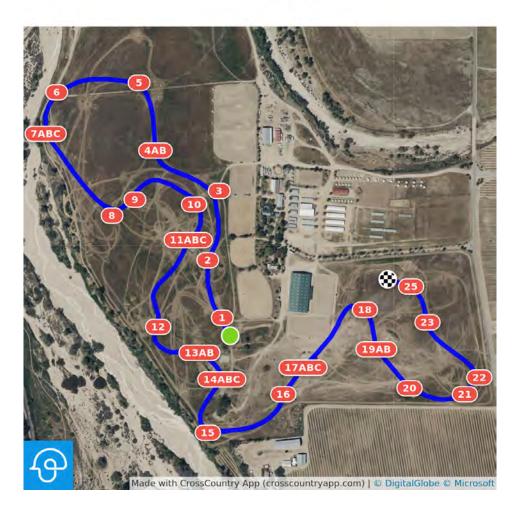

## Twin Rivers Fall International 2023 CCI1\*-S

Orange Number on Blue Square

1 Log 2 Riding Warehouse Two Step Table 3 Mission Wall 4AB Angled Sheds 5 Twin Ramp 6 Brushed Ramp 7 Brushed Chevron 8 Trakhener 9AB Auburn Labs Bank Out of Water, Boat Shed 10ABC Brush Ramp, Ditch, Coop Efforts: 25 Distance: 2430 m Speed: 500 m/min Opt. Time: 4m 52s Time Limit: 9m 44s

11 Picnic Table 12AB Log Flower Bench, Log Corner 13 Gate 14AB LEGIS Water Drop, Dock Box 15 Apple Bunker 16 Twin Log 17 Slab Ramp 18 1\* Table 19 Wine Arbor