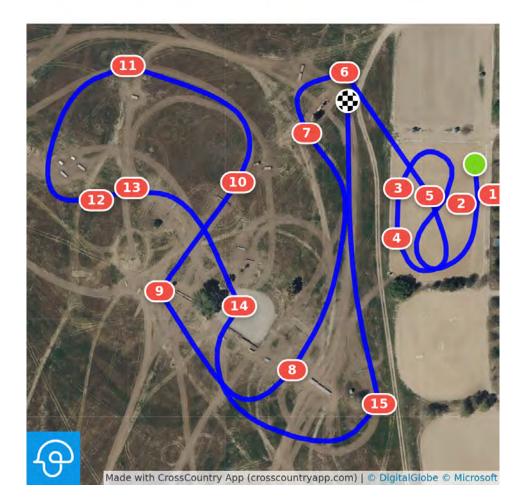

## Twin Rivers Fall International 2023 CCI4\*

White Number on Blue Square

1 Black Oak Best Western 2 Riding Warehouse Garden Bench 3 Adobe 4AB Brush's 5 Mural Table 6 Brush Table 7ABC Coffin 8 Open Oxer 9 Brush Drop 10 Wave Table 11ABC Auburn Labs Water Efforts: 35 Distance: 3619 m Speed: 570 m/min Opt. Time: 6m 21s Time Limit: 12m 42s