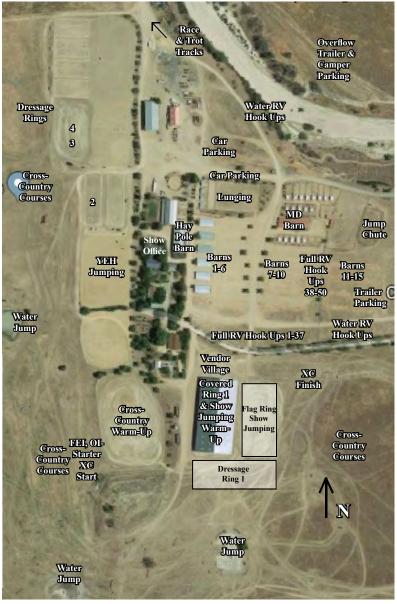

g. Novice Course Walk 7:30-8:15 Water & Drag 8:15-8:45 Beg. Novice 8:45-10:05 Novice Course Walk 10:10-10:30 Water & Drag 10:30-11:00 Novice 11:00 -12:05 Water & Drag 12:05-12:30 Novice 12:30-1:45 Training Course Walk 1:45-2:05 Water & Drag 2:05-2:30 Training 2:30-4:10 Intermediate SJ Course Walk 4:45-5:30

### SUNDAY

#### Show Jumping\*

Intermediate 9:00-9:10 Preliminary Course Walk 9:15-9:45 Open Preliminary 9:45-10:25 Modified Course Walk 10:30-10:50 Water & Drag 10:50-11:15 Modified 11:15-12:00 Starter Course Walk 12:05-12:25 Water & Drag 12:25-12:50 Starter12:50-1:20

### Cross-Country\*\*

Training 8:30-10:10 Novice 10:45-1:10 Beg. Novice 1:40-2:45

\*Awards given after each division.

\*\*Awards given in the show office 30 minutes after scores have been posted.



# Facility Map



## www.TwinRiversHorsePark.com

# Twin Rivers is available for your Activity!



Clinics, Camps, XC schooling, Shows, Day Trips! Bring your own trainer or ride with ours! Contact Andrea for group rates and details. Guest Cottage available for small groups overnight.

## Andrea@twinrivershorsepark.com

## OFFICIAL EVENT FARRIER

## Cassidy Robyn

## 831-212-6218

# Twin Rivers Ranch Premier Stabling

Guarantee your upgraded premium stall for 2023, and enjoy 12x12 stalls with lights! Annual Premier Stabling is offered for barns in blocks of 5 stalls, price does not include the individual show stall fee.

\$2000 for all four events in 2023



Ask the show office today to sign up for the next shows. First come first served.

## Twin Rivers Fall International 2023 YEH - Five Year Old

White N