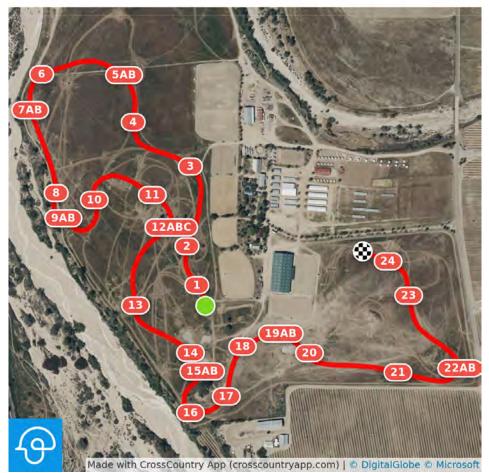

Corner 22 Corner (22-BF) 23 Narrow Table 25 Wine Arbor



# Twin Rivers Fall International 2023 CCI3\*-S

White Number on Red Square with S

1 Black Oak Best Western Oval Planter 2 Riding Warehouse Garden Benches 3 Mission Wall

4 Chase Fence 5AB Professional's Choice Red Corner, House 6 Double Brush Fly 7AB Hogsback, Log 8 Gate 9AB Rolled Ramp, Angled Brush (9B-BF) 10 Open Oxer 11 Wave Table 12ABC Auburn Labs Narrow House, Bounce (12C-BF) Efforts: 32 Distance: 3510 m Speed: 550 m/min Opt. Time: 6m 23s Time Limit: 12m 46s

Bank, Narrow House 13 Ditch and Brush 14 Bridge Log 15AB Brush Corner, Log Rail 16 Picnic Table 17 Black Oxer 18 Mim Flower Tank 19AB LEGIS Drop, Stick Brush 20 Eyelash 21 Twin Ramp 22AB Slab Table, Brush Rolled Chevron 23 Narrow Open Sided Bunker 24 Wine Country Arbor



# Twin Rivers Fall International 2023 CCI2\*-S

White Number on Green Square w/ S

1 Black Oak Best Western Oval Planter 2 Riding Warehouse Garden Benches 3 Mission Wall 4 Rolled Brush 5AB Professional's Choice Blue Corner, Shed 6 Mural Table 7 Twin Rivers Ramp 8 Gate 9AB Rolled Brush, Brushed Chevron 10 Open Oxer Efforts: 30 Distance: 3010 m Speed: 520 m/min Opt. Time: 5m 48s Time Limit: 11m 36s

11 Blue Wave Table 12ABC Auburn Labs Boathouse, Bank Out, Cottage 13 Ditch and Brush 14 Duck 15AB Log Rail, Snail 16 Arch Front Table 17ABC LEGIS Log Rail, Drop, Old Fashioned Chevron (17C-BF) 18AB Ditch Rails 19 2\* Table 20AB Log Mound, Log Corner 21 Wine Arbor



## Twin Rivers Fall International 2023 CCI1\*-S

Orange Number on Blue Square

1 Log 2 Riding Warehouse Two Step Table 3 Mission W